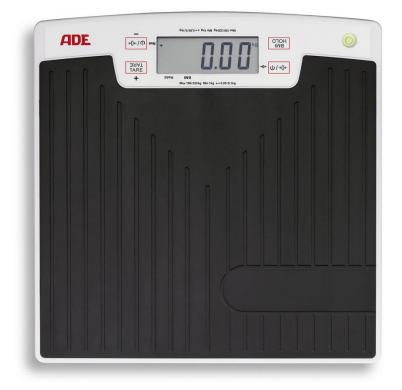

## Electronic floor scale M302000-02 CE class III approved

Electronic floor scale for hospital and clinic use including BMI calculation. The display reading can be turned to the staff or patient at a touch of a button. The tare and hold function completes this professional weighing scale. Optionally available is a carrying bag for transport ADE MZ10026. Powered by 6 x AA batteries and mains, as standard.

## Technical specification:

 Capacity:
 220 kg

 Graduation:
 50g<150kg>100 g

 Dimensions:
 320 x 310 x60mm

 Weight:
 3,0 kg

Function: Tare, hold, automatic zero setting, low battery indication, auto switch off, BMI Power supply: 6 x AA batteries and mains Battery life time approx. 4000 cycles Levelling feet