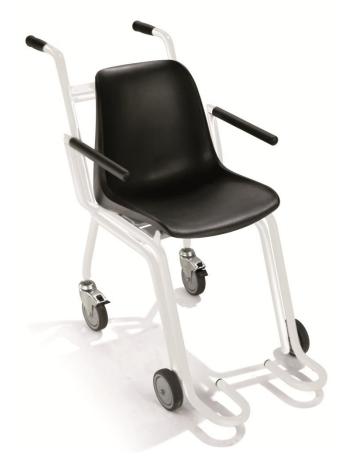

## Electronic chair weighing scale M400660

Comfortable and practical to use chair scale. Swivelling foot and arm rests allow a comfortable access in and out of the chair. 4 wheels make the scale easily manoeuvrable and safe due to two brakes at the back wheels. The tare and a hold function help to handle all patients. Powered by rechargeable batteries and mains for the use at any place in Hospitals.

## Technical specification:

Capacity: 250 kg Graduation: 100 g

Dimensions: 570 x 1055 x 935 mm

Weight; 28 kg

Seat size: 420 x 480 mm / seat height 530 mm

Functions: Automatic zero setting, tare, pre-tare, low battery indication,

auto witch off, hold, BMI, RS232-Interface, kg/lbs selectable

ADE (GmbH & Co) - Hammer Steindamm 27-29 - 22089 Hamburg - Germany - www.ade-germany.com