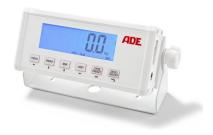

## Technical specification:

Capacity: 250 kg Graduation: 100 g

Dimensions: 570 x 1055 x 935 mm

Weight; 28 kg

Seat size: 420 x 480 mm / seat height 530 mm

Functions: Automatic zero setting, tare, pre-tare, low battery indication,

auto witch off, hold, BMI, RS232-Interface, kg/lbs selectable

ADE (GmbH & Co) - Hammer Steindamm 27-29 - 22089 Hamburg - Germany - www.ade-germany.com