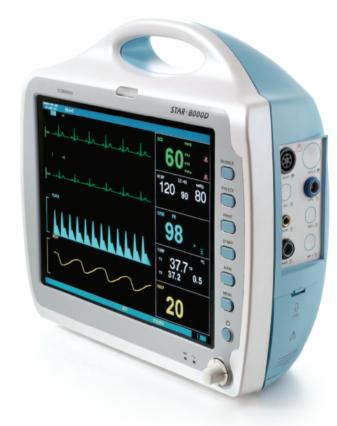

# **STAR 8000D Patient Monitor**

- 12.1" high resolution color TFT display with maximum 7 waveforms
- 96 hours graphic and tabular trends of all parameters
- 400 group lists of NIBP storage and review
- Optional US Respironics EtCO<sub>2</sub> measurement for intubated and non-intubated patients
- Optional Masimo SpO<sub>2</sub>/Nellcor SpO<sub>2</sub>.

### **User-friendly Interface**

Multi interfaces support, including standard display, big-font interface, trend coexist interface, OxyCRG interface and 12-lead ECG interface. Selectable color configuration for all paruneters.