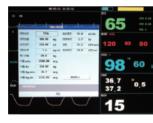

Basic parameters (ECG, SpO<sub>2</sub>, NIBP) in large font for distance view and long-time observe monitoring.

#### Trends Graphic Interface:

2-hour trends data with waveforms for all parameters display