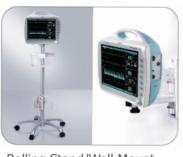

ocessing techniques, including arrhythmia analysis, pacemaker analysis, oxyCRG, S-T segment analysis, drug dose calculation etc.

#### **Alarm System**

3-levels of audible/visual alarm, apnea alarm and alarm recall function.

#### **Nurse Call**

Nurse call connection is available, immediately transfer latest patient information.

#### **Patient Information System**

Powerful information system, including patient information input, multi-language selection, and 96 hours trend graphic storage and review. It can meet the requirements of clinic analysis and data management.

#### **Network System**

Bi-directional communications with central monitoring system, both wired and wireless solution support.



Various Input/Output Ports



Built-in Thermal Printer



Plug-in Rechargeable Battery



Rolling Stand/Wall Mount Solution

#### Wine/Wineless connectioity with Centrul Monitoring Station

Powerful Central improve monitoring station build wine/wineless LAN monitoring system covering the whole hospital.