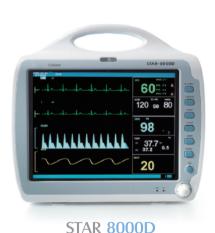

# **STAR 8000D Patient Monitor**

## **Standard Configuration:**

• 5 lead ECG • COMEN SpO<sub>2</sub> • NIBP • RESP • TEMP • PR

#### **Optional Configuration**

- Nellcor/Masimo SpO<sub>2</sub> IBP EtCO<sub>2</sub>
- Nurse Call
   Thermal Printer
   Central Monitor Station

Display of the interactive relation between heart rate, respiration and oxygen parameter. It is convenient for observing the clinic change of neonate.

- 12.1" high resolution color TFT display with maximum 7 waveforms
- 96 hours graphic and tabular trends of all parameters
- 400 group lists of NIBP storage and review
- Optional US Respironics EtCO<sub>2</sub> measurement for intubated and non-intubated patients
- Optional Masimo SpO<sub>2</sub>/Nellcor SpO<sub>2</sub>.