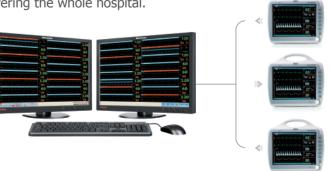

#### Wine/Wineless connectioity with Centrul Monitoring Station

Powerful Central improve monitoring station build wine/wineless LAN monitoring system covering the whole hospital.