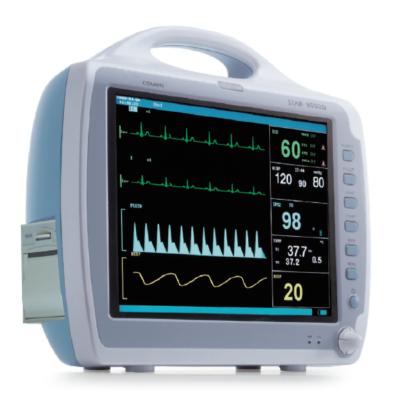

- 12.1" high resolution color TFT display with maximum 7 waveforms
- 96 hours graphic and tabular trends of all parameters
- 400 group lists of NIBP storage and review
- Optional US Respironics EtCO<sub>2</sub> measurement for intubated and non-intubated patients
- Optional Masimo SpO<sub>2</sub>/Nellcor SpO<sub>2</sub>.

### **User-friendly Interface**

Multi interfaces support, including standard display, big-font interface, trend coexist interface, OxyCRG interface and 12-lead ECG interface. Selectable color configuration for all paruneters.