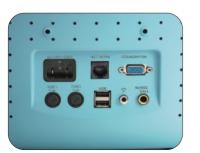

#### **Network System**

Bi-directional communications with central monitoring system, both wired and wireless solution support.

Various Input/Output Ports

Built-in Thermal Printer

Plug-in Rechargeable Battery