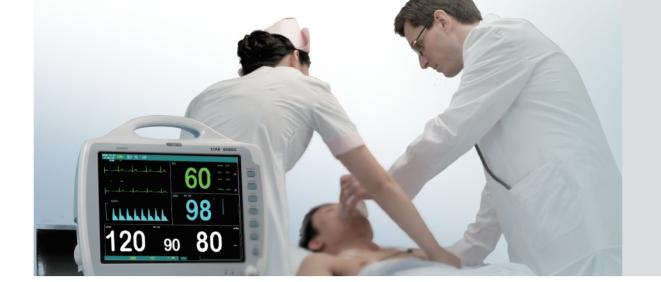

# **STAR 8000D Patient Monitor**

## **Standard Configuration:**

• 5 lead ECG • COMEN SpO<sub>2</sub> • NIBP • RESP • TEMP • PR

#### **Optional Configuration**

- Nellcor/Masimo SpO<sub>2</sub> IBP EtCO<sub>2</sub>
- Nurse Call
   Thermal Printer
   Central Monitor Station

Display of the interactive relation between heart rate, respiration and oxygen parameter. It is convenient for observing the clinic change of neonate.

Basic parameters (ECG, SpO<sub>2</sub>, NIBP) in large font for distance view and long-time observe monitoring.