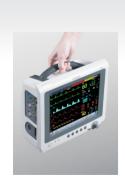

**C50** 

Multi-parameter Patient Monitor

## C50 Multi-parameter Patient Monitor **Features**

- 10.4" TFT Touch Screen.
- Operating methods: Trim knob/ button, touch screen.
- Advanced patient file management system.
- High capacity storage, power-off data protection.
- Inclined screen for easy observation.
- Standard Configuration: 5-lead ECG, Comen SpO<sub>2</sub>, PR, NIBP, RESP, TEMP
- Optional Configuration: Masimo/ Nellcor SpO<sub>2</sub>, Dual IBP, EtCO<sub>2</sub>, Thermal Printer, C.O., ICG, AG