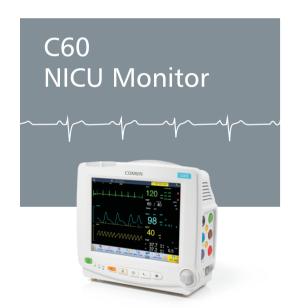

- Considering the feature of neonatal HR, we adopt the latest ExNeo<sup>®</sup> technology to guarantee the accuracy of measurement.
- World leading SpO<sub>2</sub> technology, Masimo SpO<sub>2</sub>.
- Considering the low blood and low perfusion feature of neonate, we adopt Adap-DSP® system to provide more accurate measurement.
- Unique neonate measurement mode, soft & hard over-pressure protection.
- Bio-compatibility approved accessories for neonate.