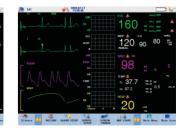

 IPX1 waterproof design, good performance in various environments.

Self-adjust proper alarm time to reduce false alarms.

• I-KLOK® Intelligent alarm management, automatic identification of alarm level.

• ARR analysis, RESP Apnea Alarm, OxyCRG.