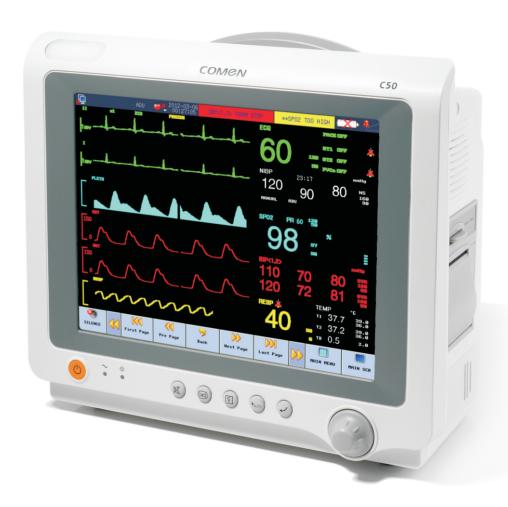

**C50** 

Multi-parameter Patient Monitor

## C50 Multi-parameter Patient Monitor **Features**

- 10.4" TFT Touch Screen.
- Operating methods: Trim knob/ button, touch screen.
- Advanced patient file management system.
- High capacity storage, power-off data protection.
- Inclined screen for easy observation.
- Standard Configuration: 5-lead ECG, Comen SpO<sub>2</sub>, PR, NIBP, RESP, TEMP
- Optional Configuration: Masimo/ Nellcor SpO<sub>2</sub>, Dual IBP, EtCO<sub>2</sub>, Thermal Printer, C.O., ICG, AG