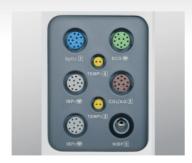

- CardioTec<sup>™</sup> 12-lead ECG, Masimo SpO<sub>2</sub>, AcuTec<sup>™</sup> NIBP, RESP, TEMP, 12.1" TFT touch screen, handwriting pen, EtCO<sub>2</sub> socket, Li-ion battery.
- Option: Dual IBP, EtCO<sub>2</sub>, AG, Qcon,ICG, C.O., thermal printer, pediatric/Neonatel accessories.
- IPX1 level waterproof design.
- I-KLOK<sup>®</sup> intelligent alarm management for all parameters, auto-identification