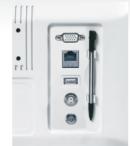

capability.

4000mAh Li-ion battery, above 4 hours working time

Brand-new interface design

Handwriting pen, built-in SD card, USB, network port, VGA interface.