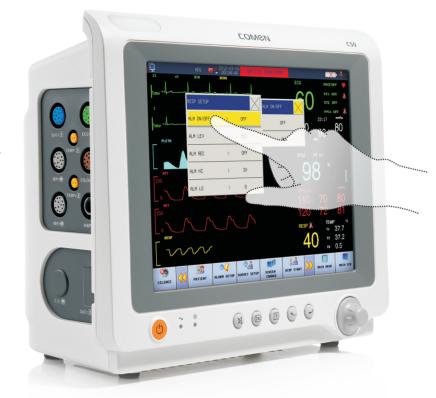

 IPX1 waterproof design, good performance in various environments.

Self-adjust proper alarm time to reduce false alarms.

• I-KLOK® Intelligent alarm management, automatic identification of alarm level.

• ARR analysis, RESP Apnea Alarm, OxyCRG.