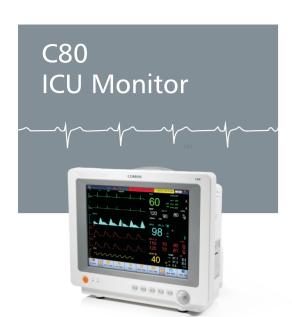

- CardioTec<sup>™</sup> 12-lead ECG, Masimo SpO<sub>2</sub>, AcuTec<sup>™</sup> NIBP, RESP, TEMP, 12.1" TFT touch screen, handwriting pen, EtCO<sub>2</sub> socket, Li-ion battery.
- Option: Dual IBP, EtCO<sub>2</sub>, AG, Qcon,ICG, C.O., thermal printer, pediatric/Neonatel accessories.
- IPX1 level waterproof design.
- I-KLOK<sup>®</sup> intelligent alarm management for all parameters, auto-identification