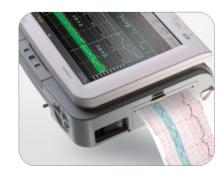

Folding-up LCD screen, easy for observation.

112mm wide thermal printer, Z-fold paper are available.

12- crystal pulse wave sensor, for capturing more accurate FHR signal

Hidden handhold, convenient to carry