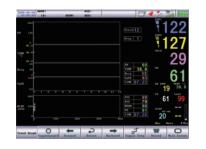

#### Interface

**Big Font** Big font display is convenient for monitoring in distance

Trend graph 12, 48, 96 hours trand graph selectable

All-parameter twins monitoring

9 parameters monitoring interface, timely monitoring for both mother and fetus