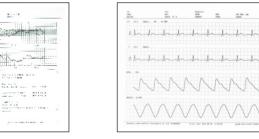

# **STAR5000C** Maternal/Fetal Monitor

www.szcomen.com



### Standard

□ FHR  $\Box$  Respiration  $\Box$  TEMP

□ FM 🗆 ECG  $\Box PR$ 

□ COMEN SpO<sub>2</sub> □ NIBP Internal Printer

### Optional

Twins Monitoring

Fetal Stimulator

#### Interface



**Big Font** Big font display is convenient for monitoring in distance



Trend graph 12, 48, 96 hours trand graph selectable



All-parameter twins monitoring

9 parameters monitoring interface, timely monitoring for both mother and fetus



Analysis report

mart makents



Waveform report



List report



# **STAR5000C** Maternal/Fetal Monitor

## Shenzhen Comen Medical Instruments Co., Ltd.







# **STAR5000C** Maternal/Fetal Monitor

## Features

| • Simple operation mode                                    | Simple mode design, 12.1" color TFT touch screen.                                                                                         |
|------------------------------------------------------------|-------------------------------------------------------------------------------------------------------------------------------------------|
| <ul> <li>Superior products<br/>performance</li> </ul>      | Modular design with advanced ARM system, superior module for fetal, ECG, NIBP, SpO <sub>2</sub> , convenient for m