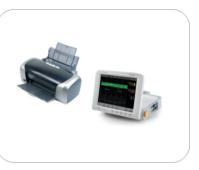

External printer is available

12.1 inch LCD touch screen, convenient and efficient

Portable wall mount solution