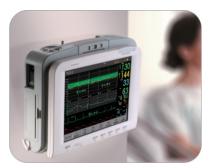

External printer is available

12.1 inch LCD touch screen, convenient and efficient

Portable wall mount solution