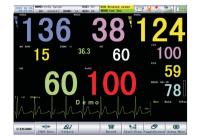

#### Interface

**Big Font** Big font display is convenient for monitoring in distance

Trend graph 12, 48, 96 hours trand graph selectable

All-parameter twins monitoring

9 parameters monitoring interface, timely monitoring for both mother and fetus