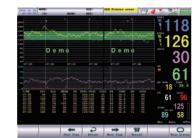

#### Interface

**Big Font** Big font display is convenient for monitoring in distance

Trend graph 12, 48, 96 hours trand graph selectable

All-parameter twins monitoring

9 parameters monitoring interface, timely monitoring for both mother and fetus