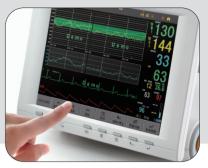

#### Interface

**Big Font** Big font display is convenient for monitoring in distance

Trend graph 12, 48, 96 hours trand graph selectable

All-parameter twins monitoring

9 parameters monitoring interface, timely monitoring for both mother and fetus

## Features

| • Simple operation mode                                    | Simple mode design, 12.1" color TFT touch screen.                                                                                         |
|------------------------------------------------------------|-------------------------------------------------------------------------------------------------------------------------------------------|
| <ul> <li>Superior products<br/>performance</li> </ul>      | Modular design with advanced ARM system, superior module for fetal, ECG, NIBP, SpO <sub>2</sub> , convenient for maintenance and upgrade. |
| <ul> <li>Excellent system<br/>function</li> </ul>          | FM measurement auto/mannual, automatic fetal scoring system.                                                                              |
| <ul> <li>Powerful storage and<br/>record system</li> </ul> | 720 hours all-parameter real time displaying, 30 days trendgraph, 400 groups trend list, 1-hour audio storage.                            |