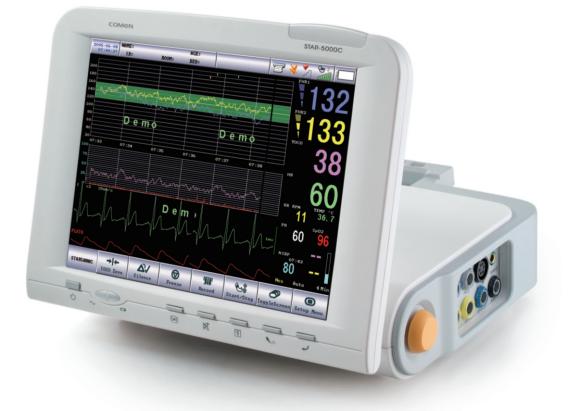

#### Interface

**Big Font** Big font display is convenient for monitoring in distance

Trend graph 12, 48, 96 hours trand graph selectable

All-parameter twins monitoring

9 parameters monitoring interface, timely monitoring for both mother and fetus

## Features

| • Simple operation mode                                    | Simple mode design, 12.1" color TFT touch screen.                                                                                         |
|------------------------------------------------------------|-------------------------------------------------------------------------------------------------------------------------------------------|
| <ul> <li>Superior products<br/>performance</li> </ul>      | Modular design with advanced ARM system, superior module for fetal, ECG, NIBP, SpO <sub>2</sub> , convenient for maintenance and upgrade. |
| <ul> <li>Excellent system<br/>function</li> </ul>          | FM measurement auto/mannual, automatic fetal scoring system.                                                                              |
| <ul> <li>Powerful storage and<br/>record system</li> </ul> | 720 hours all-parameter real time displaying, 30 days trendgraph, 400 groups trend list, 1-hour audio storage.                            |

• Alarm system

Intelligent 3-level audio/visual alarm, more accurate analysis.

• Networking system

USB socket for software upgrade, ethernet socket supporting wire/wireless central monitoring for maximum 128 units.

Folding-up LCD screen, easy for observation.

112mm wide thermal printer, Z-fold paper are available.

12- crystal pulse wave sensor, for capturing more accurate FHR signal

Hidden handhold, convenient to carry