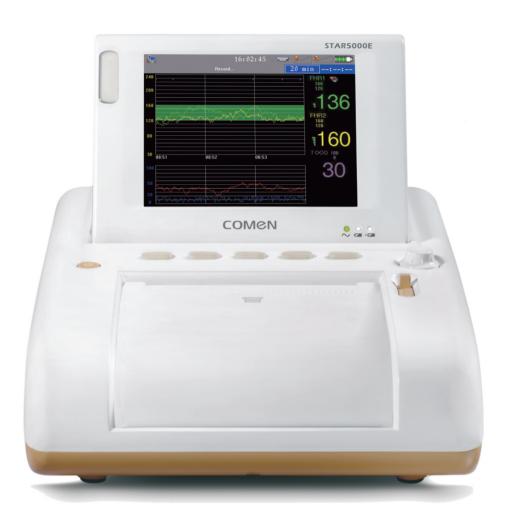

## STAR5000E Fetal Monitor

## STAR5000E Fetal Monitor

Folding-up screen, easy for observation.

- Built-in high-capactity Li-ion battery, above 4 hours working time.

  112mm wide printer. Special extractable paper slot, easy for paper replacement and observations.
  - slot, easy for paper replacement and observation.

    Support 30mm/Min, 20mm/Min, 10mm/Min
  - Support 30mm/Min, 20mm/Min, 10mm/Min real-time printing, and 25mm/Sec high-speed fetal waveform review printing.
  - Support timing printing.

• 5.7" LCD screen.

3-level audio/visual alarms.

**Standard Configuration** FHR, TOCO, FM

**Optional Configuration** 

Twins, Fetal stimulator

Support data storage and software upgrading by external USB disk.

Wall-mounting solution.

## STAR5000E

- Advanced patient files management system.
- Manual/automatic FM counting, automatic fetal status scoring system.
- FHR signal strength indicator, twins cross channel verification.
- 60 hours real-time waveform review & storage. Power-off data protection for 300 cases.
- TEMPOM<sup>™</sup> timing monitoring function, avoid overtime monitoring.
- Wire & wireless central monitoring station connection.