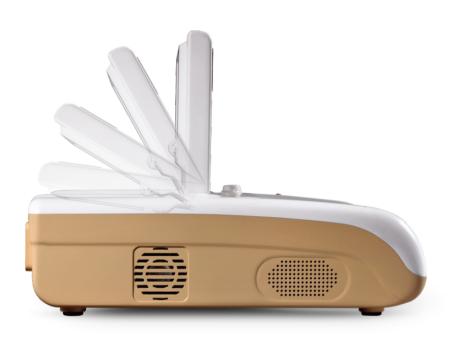

## STAR5000E Fetal Monitor

Folding-up screen, easy for observation.

- Built-in high-capactity Li-ion battery, above 4 hours working time.

  112mm wide printer. Special extractable paper slot, easy for paper replacement and observations.
  - slot, easy for paper replacement and observation.

Portable hidden handle.