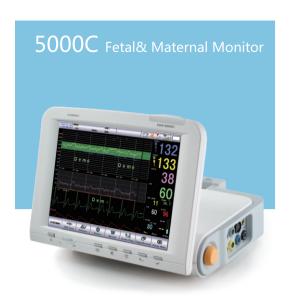

- Parameter: ECG/HR, RESP, NIBP, SpO<sub>2</sub>, PR, TEMP, TOCO, FHR, FM.
- 12.1" folding-up touch screen, 0~90°C multi-angle observation.
- Various interfaces: main, fetal monitoring, fetal monitoring cascade, big font, multi-parameter, trend graphic display.
- Manual/automatic fetal movement measurement, automatic fetal status scoring system.
- 112mm thermal printer, real-time/timer printing for fetal waveforms and parameters.