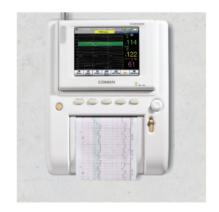

## STAR5000E Fetal Monitor

Folding-up screen, easy for observation.

- Built-in high-capactity Li-ion battery, above 4 hours working time.

  112mm wide printer. Special extractable paper slot, easy for paper replacement and observations.
  - slot, easy for paper replacement and observation.

    Support 30mm/Min, 20mm/Min, 10mm/Min
  - Support 30mm/Min, 20mm/Min, 10mm/Min real-time printing, and 25mm/Sec high-speed fetal waveform review printing.
  - Support timing printing.

• 5.7" LCD screen.