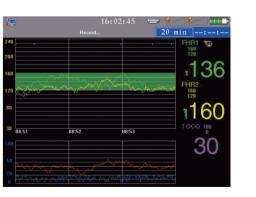

- Parameter: ECG/HR, RESP, NIBP, SpO<sub>2</sub>, PR, TEMP, TOCO, FHR, FM.
- 12.1" folding-up touch screen, 0~90°C multi-angle observation.
- Various interfaces: main, fetal monitoring, fetal monitoring cascade, big font, multi-parameter, trend graphic display.
- Manual/automatic fetal movement measurement, automatic fetal status scoring system.
- 112mm thermal printer, real-time/timer printing for fetal waveforms and parameters.

## STAR5000E

- Advanced patient files management system.
- Manual/automatic FM counting, automatic fetal status scoring system.
- FHR signal strength indicator, twins cross channel verification.
- 60 hours real-time waveform review & storage. Power-off data protection for 300 cases.
- TEMPOM<sup>™</sup> timing monitoring function, avoid overtime monitoring.
- Wire & wireless central monitoring station connection.