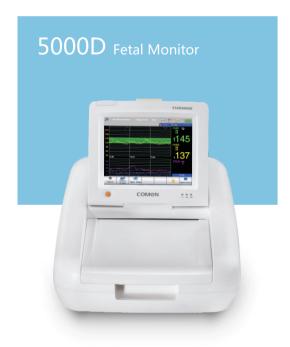

- 6.5" color TFT touch screen, convenient for observation & movement.
- Built-in 152mm width printer, complied with international standard.
- Automatic detection transducers, flexible connection with sensor, self-optimized interfaces.
- 12-crystal wide pulse wave waterproof transducer, suitable for underwater delivery.
- Advanced patient files management system.
- TEMPOM<sup>™</sup> timing monitoring function, avoid overtime monitoring.
- Intelligent alarm management, automatic-identification of alarm level.
- Self-adjust proper alarm time to reduce false alarms.