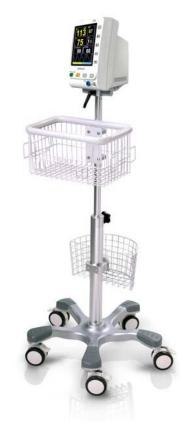

# Rolling Stand – MT-206

#### **Features**

- > Height adjustable
- Stainless metal design
- Caster with locker
- > Anti-scratch protection

### Specification

- ➤ Size: 530 (L)× 530 (W) ×900~1100 (H) mm
- ➤ Weight: 8.9KG
- Caster diameter: 75mm
- ➤ Handle quantity: 1
- Basket quantity: 2 (1 as standard)Locker quantity (on the casters): 5

### Compatibility

➤ M3, M3B