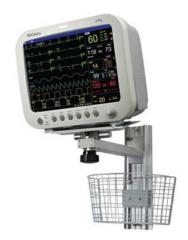

## Wall Mount

#### **Features**

- > Adjustable height shelves
- ➤ Adjustable tilted angle: ±15°
- ➤ Adjustable swiveled angle: 0°~180°

## **Specification**

- ➤ Size: 891 (L)× 640 (W) ×627 (H) mm
- Weight: 5.4 KG
- > Material: Aluminum Alloy

### Compatibility

➤ M9, M9A, M8, M8B, M3, M3B