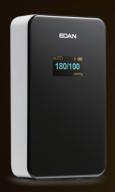

# Ambulatory Blood Pressure Monitor

The Edan ABPM SA-10 is a 24-hour ambulatory blood pressure monitor with stylish design, intelligent software, state-of-the-art blood pressure monitoring technologies, developed to avoid white coat hypertension, masked hypertension and sustained hypertension. With the help of SA-10's powerful analysis software, clinicians will manage patients' cardiovascular risks with ease and make clinical decisions with confidence.