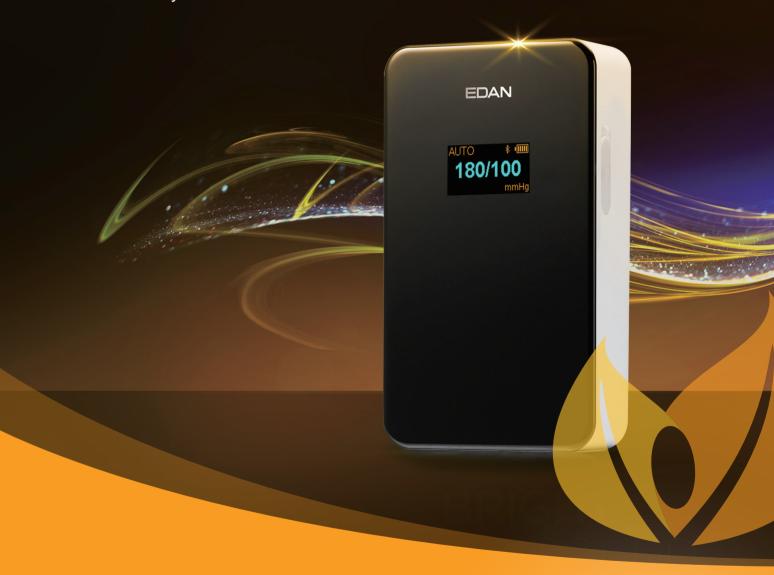

# Ambulatory Blood Pressure Monitor

The Edan ABPM SA-10 is a 24-hour ambulatory blood pressure monitor with stylish design, intelligent software, state-of-the-art blood pressure monitoring technologies, developed to avoid white coat hypertension, masked hypertension and sustained hypertension. With the help of SA-10's powerful analysis software, clinicians will manage patients' cardiovascular risks with ease and make clinical decisions with confidence.