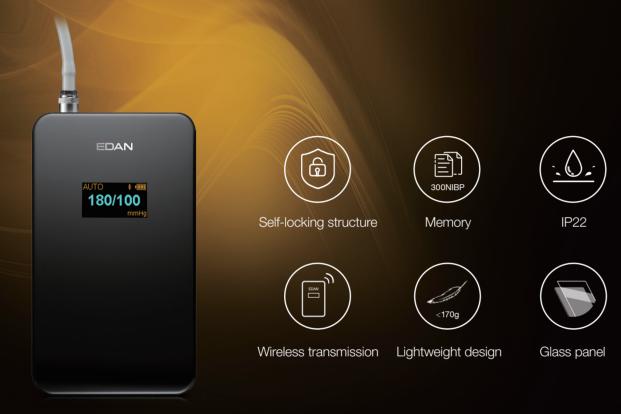

# Feature Highlights

- Lightweight, compact and quite for better patients compliance
- Large blood pressure measurement range from 10mmHg to 290mmHg
- Proprietary algorithm with excellent motion resistance performance
- Data protection from power outage
- Auto re-measurement on failed measurement attempt