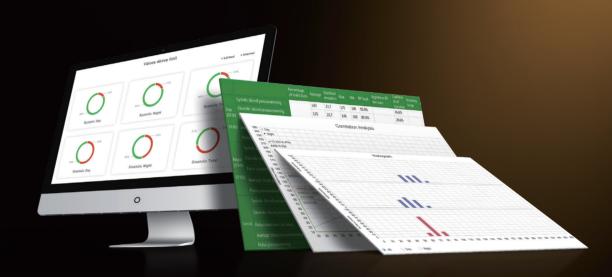

# Powerful software for comprehensive analysis

With the aid of the SA-10's powerful analysis software, the clinicians can have a better insight into the variation of patient's blood pressure within 24 hours, easily identifying the periods when the blood pressure values are above limits. The informative statistical table provides a clear presentation of the measurement summary throughout the day.

Pie Chart Analysis

Circadian Analysis

Statistical Analysis