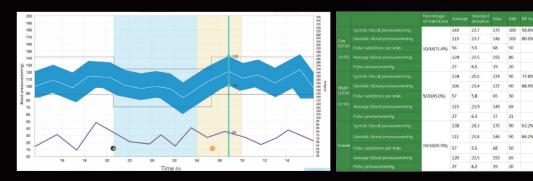

# Powerful software for comprehensive analysis

With the aid of the SA-10's powerful analysis software, the clinicians can have a better insight into the variation of patient's blood pressure within 24 hours, easily identifying the periods when the blood pressure values are above limits. The informative statistical table provides a clear presentation of the measurement summary throughout the day.

Pie Chart Analysis

Circadian Analysis

Statistical Analysis