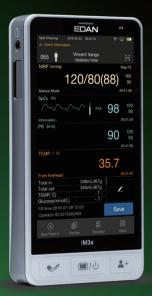

## A Dedicated Spot Monitor

With its pleasing size, the iM3s works and operates just like a smart phone, bringing comfortable and familiar user experience to daily spot check applications. For each test, all measured parameters are displayed together on the same screen, while the test results being saved automatically in its built-in non-volatile memory.