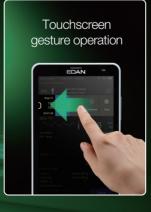

## A Dedicated Spot Monitor

With its pleasing size, the iM3s works and operates just like a smart phone, bringing comfortable and familiar user experience to daily spot check applications. For each test, all measured parameters are displayed together on the same screen, while the test results being saved automatically in its built-in non-volatile memory.