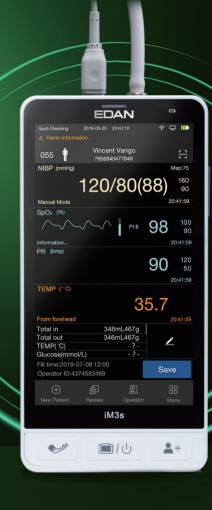

## A Dedicated Spot Monitor

With its pleasing size, the iM3s works and operates just like a smart phone, bringing comfortable and familiar user experience to daily spot check applications. For each test, all measured parameters are displayed together on the same screen, while the test results being saved automatically in its built-in non-volatile memory.