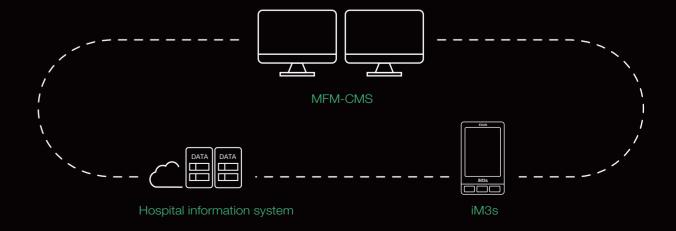

### Connect Your Medical Records

The Wi-Fi capability allows the iM3s to connect to the MFM-CMS for centralized data management, or to communicate with HIS/EMR systems on a bi-directional basis.