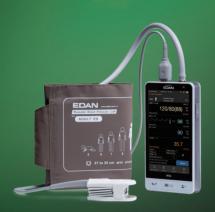

## Small outside, smart inside

Being the smallest vital signs monitor among its kind, the iM3s presents a unique pocket-size design, delivering extraordinary portability throughout spot checks. Though small in size, it integrates all necessary vital measurements together, including SpO<sub>2</sub>, NIBP, and optional temperature.

## A Dedicated Spot Monitor

With its pleasing size, the iM3s works and operates just like a smart phone, bringing comfortable and familiar user experience to daily spot check applications. For each test, all measured parameters are displayed together on the same screen, while the test results being saved automatically in its built-in non-volatile memory.