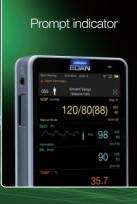

## A Dedicated Spot Monitor

With its pleasing size, the iM3s works and operates just like a smart phone, bringing comfortable and familiar user experience to daily spot check applications. For each test, all measured parameters are displayed together on the same screen, while the test results being saved automatically in its built-in non-volatile memory.