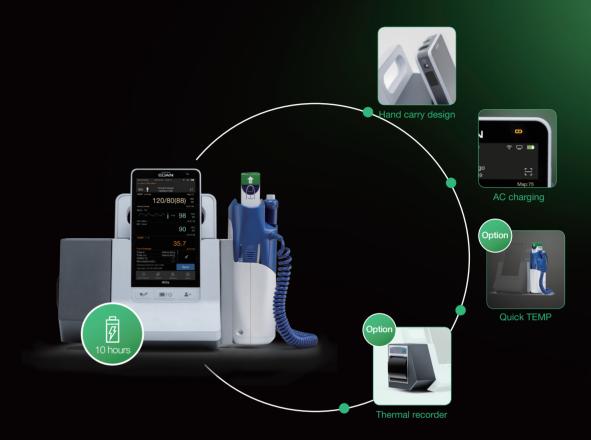

## Tabletop Expansion

Plugged onto an optional tabletop dock, the iM3s easily fits into regular tabletop applications, enabling more possibilities, including AC charging, optional thermal recording, optional quick temperature measurements, etc.