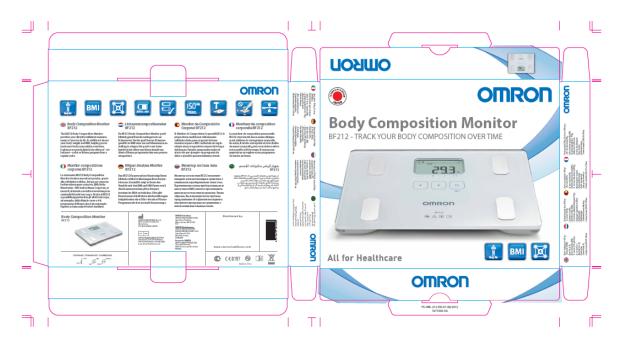

# Package Design

#### OMRON HBF-212-EW packaging specifications:

| Carton        | QTY | Approx. Weight | Approx. Dimensions W*D*H |
|---------------|-----|----------------|--------------------------|
| Unit          | 1   | 1.300 kg       | 285 * 210 * 28 mm        |
| Sales package | 1   | 1.500kg        | 323 * 43 * 254 mm        |
| Master        | 6   | 9.600 kg       | 337 * 284 * 283 mm       |