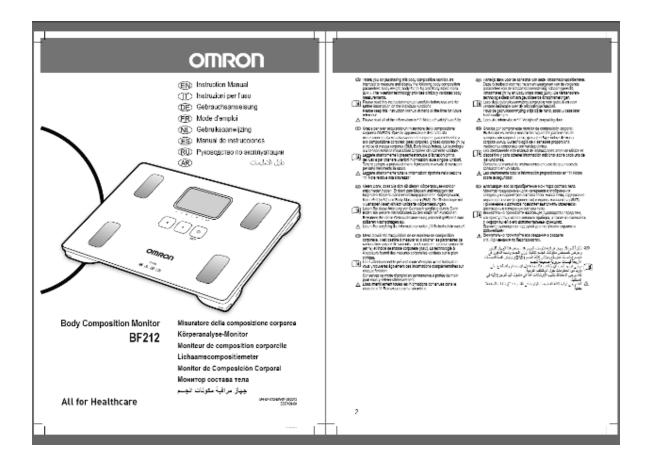

a few seconds with Omron Body Composition Monitor BF212. Slim and compact, designed for easy storage when not in use. Children's weight management is a breeze, as it comes equipped with child's algorithm – suitable for youngsters 10 years and above.

- Body fat
- Body mass index
- 4 User memory
- Clinically validated measurements
- Auto off



# OMRON

# Package Design



#### OMRON HBF-212-EW packaging specifications:

| Carton        | QTY | Approx. Weight | Approx. Dimensions W*D*H |
|---------------|-----|----------------|--------------------------|
| Unit          | 1   | 1.300 kg       | 285 * 210 * 28 mm        |
| Sales package | 1   | 1.500kg        | 323 * 43 * 254 mm        |
| Master        | 6   | 9.600 kg       | 337 * 284 * 283 mm       |



# **Instruction Manual Design**





# **Technical Specifications**

| Product Description                 | Body Fat Monitor                                                                                                                                                                                                                                                                                                                                                                                                                                                                                                                                                                                             |  |
|-------------------------------------|-------------------------------------------------------------------------------------------