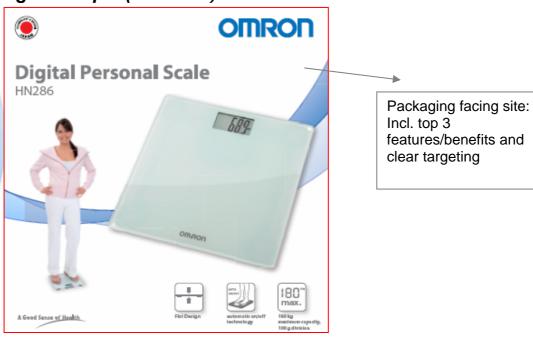

# **Product Features:**

Digital personal scale HN-286-E:

- o Flat design
- o 180 kg maximum capacity, division 100g
- Automatic on/off technology
- Large display 73 x 38 mm
- o Safety glass
- o Battery included (Lithium CR 2032)

#### **Product USP:**

| # | features                                   | Advantage                                                                                                            | benefit                                              |  |  |
|---|--------------------------------------------|----------------------------------------------------------------------------------------------------------------------|------------------------------------------------------|--|--|
| 1 | flat design                                | the newest technology of weighing cells make it possible to have a very flat product design (just 1.8 cm)            | very safe to stay on this solid platform             |  |  |
| 2 | 180 kg maximum capacity and 100 g division | extra high maximum load with high accuracy                                                                           | maximum load of 180 kg and a division of 100 g each  |  |  |
| 3 | automatic on/off<br>technology             | body weight appears immediately upon<br>stepping on the scale, when you step<br>off it will automatically switch off | easy to use and environmental friendly battery usage |  |  |
| 4 | large display                              | large numbers will display the weight results (73 x 38 mm) easy to read the results                                  |                                                      |  |  |
| 6 | Safety glass                               | no sharp edges if the glass will be broken                                                                           | low risk of injury                                   |  |  |