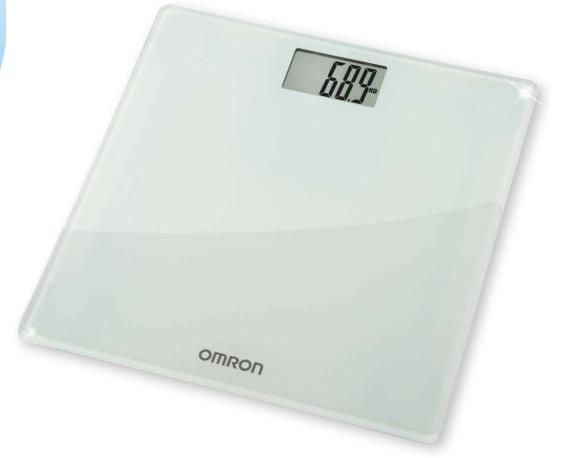

# Digital personal scale HN-286

This new digital personal scale with an extra safe and flat design is the next step in completing our BCM portfolio. It comes with an automatic on/off technology and a maximum capacity of 180 kg (400 lbs, 28 stones). Even slight weight changes can be detected with its 100 g division.

The digits are easy to read due to its 77 x 38 mm LCD. Stability and safety are ensured through a large platform made by safety glass (300 x 18 x 300 mm) Base feet are non-slip and made with non-scratch material to protect floors. The Battery is included (1 x CR 2032).

# **Product Features:**

Digital personal scale HN-286-E:

- o Flat design
- o 180 kg maximum capacity, division 100g
- Automatic on/off technology
- Large display 73 x 38 mm
- o Safety glass
- o Battery included (Lithium CR 2032)