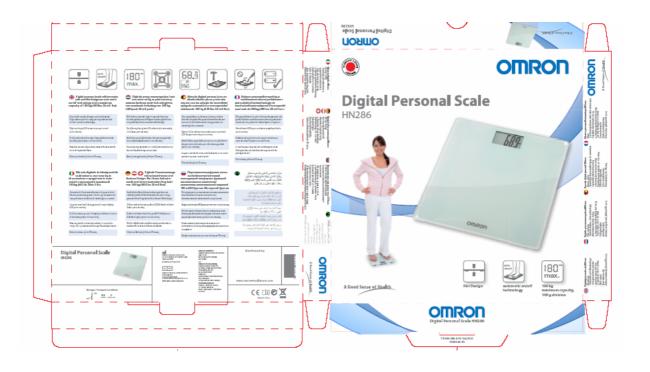

teel,<br>plastic | glass, plastic | glass, plastic  | glass, plastic          | stainless steel,<br>plastic |
| ON/OFF technics       | switch on/auto offf         | Auto on/off    | tap on/auto off | Auto on/off             | switch on/auto offf         |



OMRON HEALTHCARE EUROPE



#### Target group of HN-286:

The traditionalist / basic buyer – it is a must to have a scale in the bathroom. Features are not necessary. The scale is used irregularly; the design plays a little role even in the lower price segment. The price-performance ratio and the economic life-time is important. This target group is reliability oriented – traditional qualities like discipline and order matters to them. Focus on women due to the buying decision is made by women (80%).

## Package Example (unfolded):







#### Instruction Manual



(Instruction manual includes 26 languages):





#### **OMRON HN-286-E** product specifications:

| Model Number            | HN-286-E (HN286)                                                      |
|-------------------------|-----------------------------------------------------------------------|
| Display                 | 0 ~ 180 kg 0.1 kg                                                     |
|                         | 0~400 lb: 0.2 lb                                                      |
|                         | 0~28 st 5 lb: 0.2 lb                                                  |
| Weight Accuracy         | 5.0 to 60.0 kg: ± 0.4 kg                                              |
|                         | 60.1 to 100.0 kg: ± 0.6 kg