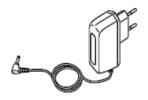

storage case.

Do not store the unit in the following situations:

- If the unit is wet.
- Locations exposed to extreme temperatures, humidity, direct sunlight, dust or corrosive vapours.
- Locations exposed to vibrations, shocks or where it will be at an angle.





# **Optional Accessories**

### 1. Cuffs

| Wide Range Arm Cuff | Medium Arm Cuff   | Large Arm Cuff    |
|---------------------|-------------------|-------------------|
| Arm Circumference   | Arm Circumference | Arm Circumference |
| 22-42 cm            | 22-32 cm          | 32-42cm           |
|                     |                   |                   |

| Small Arm Cuff    |  |
|-------------------|--|
| Arm Circumference |  |
| 17-22 cm          |  |
|                   |  |

# 2. AC Adapter S

Adapter S - 9515336-9