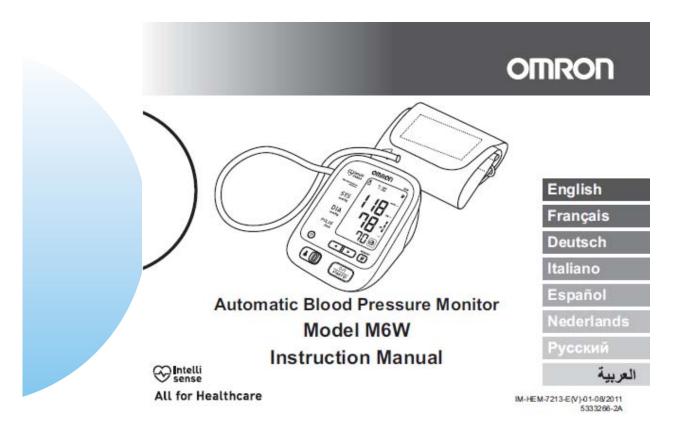

monitor that has the unique selling points as noted:

- Two users with memory
- 100 memories with date and time for each user (A and B)
- Optimal speed and pressure for gentle inflation/deflation
- Measurement quality confirmation by Dual Sensor
- Irregular heartbeat detection
- Wide range cuff 22 42 cm
- Correct cuff wrapping guide
- Blood pressure level indicator bar
- Movement error symbol



# **Package Design**

### Packaging Information:



| Carton        | QTY | Approx. Weight | Approx. Dimensions (W) x (D) x (H) |
|---------------|-----|----------------|------------------------------------|
| Single unit   | 1   | 340 g          | 123 x 141 x 85                     |
| Master carton | 10  | 9.5 Kg         | 587 x 292 x 216                    |



# **Instruction Manual Design**





### **Technical Specifications**

| Product Description                                                                         | Automatic Blood Pressure Monitor                                      |  |
|---------------------------------------------------------------------------------------------|-----------------------------------------------------------------------|--|
| Model                                                                                       | OMRON M6W (HEM-7213-E(V))                                             |  |
| Display                                                                                     | LCD Digital Display                                                   |  |
| Measurement Method