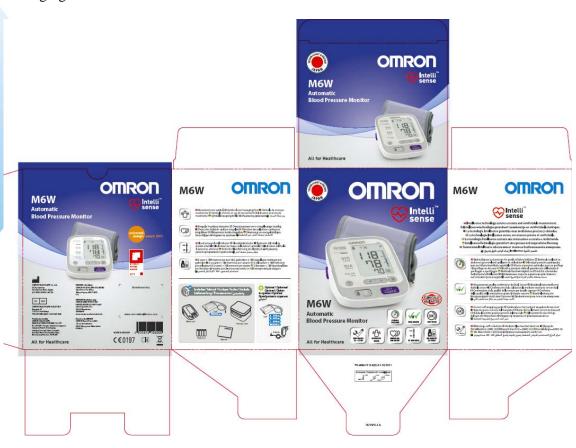

by patients, who are unconscious or are not breathing spontaneously, unattended children or persons who cannot express their intent.

#### Environment

This product is intended for use in a medical facility, clinic and doctor's office, and in a room of general household.



### **Particularities**

M6W (HEM-7213-E(V)) is an automatic blood pressure monitor that has the unique selling points as noted:

- Two users with memory
- 100 memories with date and time for each user (A and B)
- Optimal speed and pressure for gentle inflation/deflation
- Measurement quality confirmation by Dual Sensor
- Irregular heartbeat detection
- Wide range cuff 22 42 cm
- Correct cuff wrapping guide
- Blood pressure level indicator bar
- Movement error symbol



# **Package Design**

### Packaging Information:



| Carton        | QTY | Approx. Weight | Approx. Dimensions (W) x (D) x (H) |
|---------------|-----|----------------|------------------------------------|
| Single unit   | 1   | 340 g          | 123 x 141 x 85                     |
| Master carton | 10  | 9.5 Kg         | 587 x 292 x 216                    |



# **Instruction Manual Design**





### **Technical Specifications**

| Product Description                                                                         | Automatic Blood Pressure Monitor                                      |  |
|---------------------------------------------------------------------------------------------|-----------------------------------------------------------------------|--|
| Model