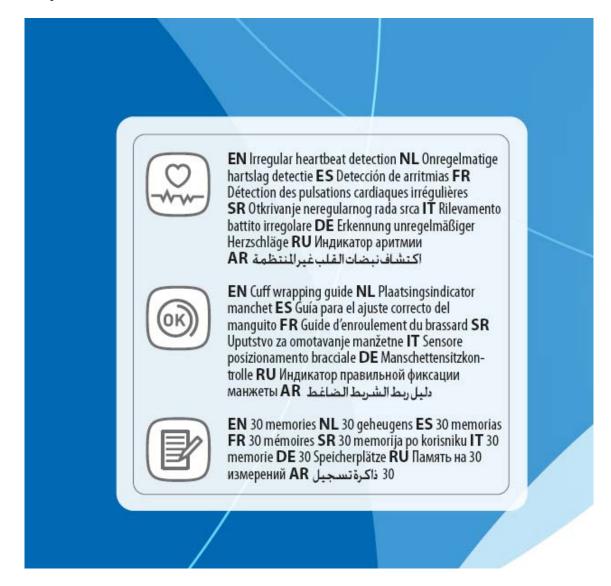

### **Particularities**

RS2 (HEM 6121 E) is an automatic wrist type blood pressure monitor that has the unique selling points as noted:

- Intellisense Technology
- Cuff wrapping guide
- Optimal speed and pressure for gentle inflation/deflation
- Pre-formed easy to fit cuff
- Irregular heartbeat detection
- Hypertension indicator
- 30 x memories