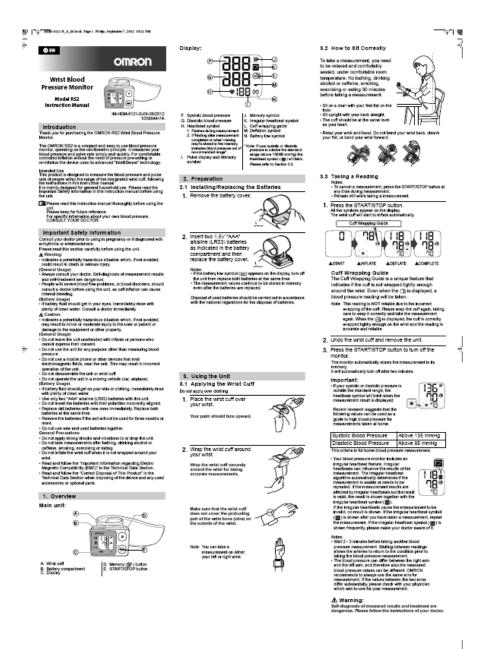

| Approximately 13.5 to 21.5 cm                                                            |
| Cuff material                           | Nylon and polyester                                                                      | No                    | Nylon and polyester                                                                      |
| Package Content                         | Main unit, battery set, instruction manual,                                              | No                    | Main unit, battery set, instruction manual,                                              |



| guarantee card, carry | guarantee card, carry |
|-----------------------|-----------------------|
| case                  | case                  |

### **Instruction Manual Design**



-