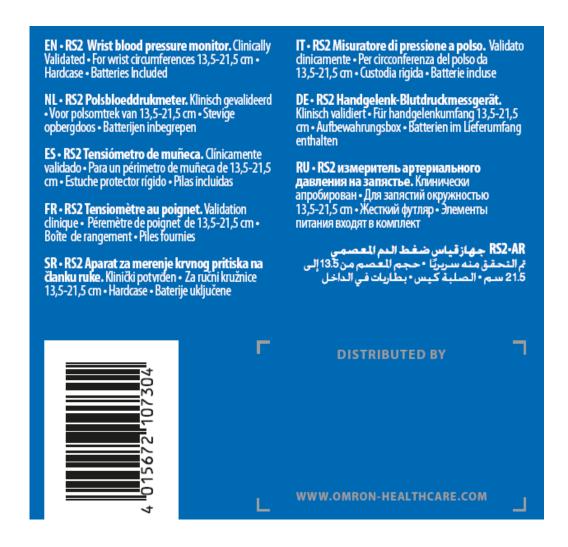

## **General Information:**

| Product Description   | Wrist Blood Pressure Monitor                                                                                                                                                                                                                                                                                                                                                                                                                                                                                                                                                                                                                                                                                                                                                                                                                                                                                                                                                                                                                                                                                                                                                                                                                                                                                                                                                                                                                                                                                                                                                                                                                                                                                                                                                                                                                                                                                                                                                                                                                                                                                                   |  |  |
|-----------------------|--------------------------------------------------------------------------------------------------------------------------------------------------------------------------------------------------------------------------------------------------------------------------------------------------------------------------------------------------------------------------------------------------------------------------------------------------------------------------------------------------------------------------------------------------------------------------------------------------------------------------------------------------------------------------------------------------------------------------------------------------------------------------------------------------------------------------------------------------------------------------------------------------------------------------------------------------------------------------------------------------------------------------------------------------------------------------------------------------------------------------------------------------------------------------------------------------------------------------------------------------------------------------------------------------------------------------------------------------------------------------------------------------------------------------------------------------------------------------------------------------------------------------------------------------------------------------------------------------------------------------------------------------------------------------------------------------------------------------------------------------------------------------------------------------------------------------------------------------------------------------------------------------------------------------------------------------------------------------------------------------------------------------------------------------------------------------------------------------------------------------------|--|--|
| Sales Name            | RS2                                                                                                                                                                                                                                                                                                                                                                                                                                                                                                                                                                                                                                                                                                                                                                                                                                                                                                                                                                                                                                                                                                                                                                                                                                                                                                                                                                                                                                                                                                                                                                                                                                                                                                                                                                                                                                                                                                                                                                                                                                                                                                                            |  |  |
| Item number           | HEM 6121 E                                                                                                                                                                                                                                                                                                                                                                                                                                                                                                                                                                                                                                                                                                                                                                                                                                                                                                                                                                                                                                                                                                                                                                                                                                                                                                                                                                                                                                                                                                                                                                                                                                                                                                                                                                                                                                                                                                                                                                                                                                                                                                                     |  |  |
| Model Category        | Wrist Type Blood Pressure Monitor                                                                                                                                                                                                                                                                                                                                                                                                                                                                                                                                                                                                                                                                                                                                                                                                                                                                                                                                                                                                                                                                                                                                                                                                                                                                                                                                                                                                                                                                                                                                                                                                                                                                                                                                                                                                                                                                                                                                                                                                                                                                                              |  |  |
| Legal Manufacturer    | OMRON HEALTHCARE Co., Ltd. 53, Kunotsubo, Terado-cho, Muko, Kyoto 617-0002 JAPAN                                                                                                                                                                                                                                                                                                                                                                                                                                                                                                                                                                                                                                                                                                                                                                                                                                                                                                                                                                                                                                                                                                                                                                                                                                                                                                                                                                                                                                                                                                                                                                                                                                                                                                                                                                                                                                                                                                                                                                                                                                               |  |  |
| Production Facilities | OMRON (DALIAN) Co., LTD.                                                                                                                                                                                                                                                                                                                                                                                                                                                                                                                                                                                                                                                                                                                                                                                                                                                                                                                                                                                                                                                                                                                                                                                                                                                                                                                                                                                                                                                                                                                                                                                                                                                                                                                                                                                                                                                                                                                                                                                                                                                                                                       |  |  |
|                       | Dalian, China                                                                                                                                                                                                                                                                                                                                                                                                                                                                                                                                                                                                                                                                                                                                                                                                                                                                                                                                                                                                                                                                                                                                                                                                                                                                                                                                                                                                                                                                                                                                                                                                                                                                                                                                                                                                                                                                                                                                                                                                                                                                                                                  |  |  |
| Photo of Product      | Control Br Control Con |  |  |
| Packaging Content     | Main unit, pre-formed cuff, battery pack (2 x AAA), Instruction manual, Storage case, Guarantee card                                                                                                                                                                                                                                                                                                                                                                                                                                                                                                                                                                                                                                                                                                                                                                                                                                                                                                                                                                                                                                                                                                                                                                                                                                                                                                                                                                                                                                                                                                                                                                                                                                                                                                                                                                                                                                                                                                                                                                                                                           |  |  |
| EAN Code              | 4015672107304                                                                                                                                                                                                                                                                                                                                                                                                                                                                                                                                                                                                                                                                                                                                                                                                                                                                                                                                                                                                                                                                                                                                                                                                                                                                                                                                                                                                                                                                                                                                                                                                                                                                                                                                                                                                                                                                                                                                                                                                                                                                                                                  |  |  |

### **TECHNICAL PRODUCT INFORMATION**

| Product Desciption                   | Digital Automatic Wrist Blood Pressure Monitor                                           |  |  |
|--------------------------------------|------------------------------------------------------------------------------------------|--|--|
| Model                                | OMRON RS2 HEM-6121-E                                                                     |  |  |
| Display                              | LCD Digital Display                                                                      |  |  |
| Measurement Method                   | Oscillometric method                                                                     |  |  |
| Languages                            | EN, DE, FR, IT, ES, NL, RU, AR, TU, SR                                                   |  |  |
| Measurement Range                    | Pressure: 0mmHg to 299mmHg Pulse: 40 to 180/min.                                         |  |  |
| Memory                               | 30 x memory                                                                              |  |  |
| Applied Part                         | <b>★</b> = Type B                                                                        |  |  |
| Protection Against Electric<br>Shock | Internally powered ME equipment                                                          |  |  |
| Accuracy                             | Pressure: ±3 mmHg Pulse: ±5% of display reading                                          |  |  |
| Inflation                            | Automatic inflation by pump                                                              |  |  |
| Deflation                            | Automatic rapid deflation                                                                |  |  |
| Pressure Detection                   | Capacitive pressure sensor                                                               |  |  |
| Power Source                         | 2 "AAA" alkaline (LR03) batteries 1.5V                                                   |  |  |
| Battery life                         | Approximately 300 measurements with new alkaline batteries at a room temperature of 23°C |  |  |
| Operating temperature / Humidity     | +10°C to +40°C<br>Maximum: 30% to 85% RH                                                 |  |  |

| Storage Temperature / humidity    | -20°C to +60°C<br>Maximum: 10% to 95% RH                                 |
|-----------------------------------|--------------------------------------------------------------------------|
| Console Weight                    | Approximately 101g without batteries                                     |
| Outer dimensions                  | Approximately 78 (w) mm x 60 (h) mm x 21 (d) mm (without the wrist cuff) |
| Measurable circumference of wrist | Approximately 13.5 to 21.5 cm                                            |
| Cuff material                     | Nylon and polyester                                                      |
| Package Content                   | Main unit, battery set, instruction manual, guarantee card, carry case   |