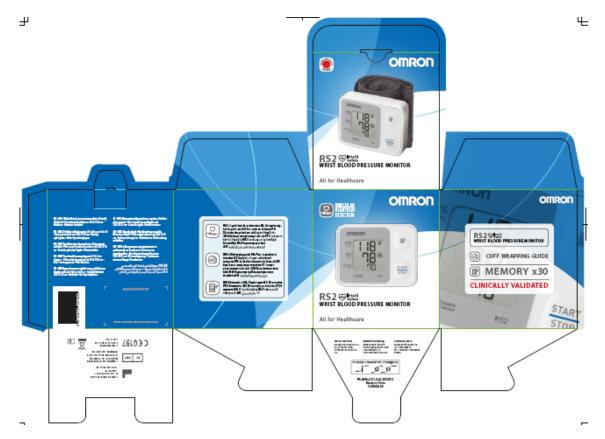

## **Packaging**

## **Expanded View - Front Panel**

RS2 ⊗ Intelli Sense WRIST BLOOD PRESSURE MONITOR

All for Healthcare

## **Expanded View – Back Panel**

## **Expanded View - Side Panel 1**

## **Expanded View – Side Panel 2**