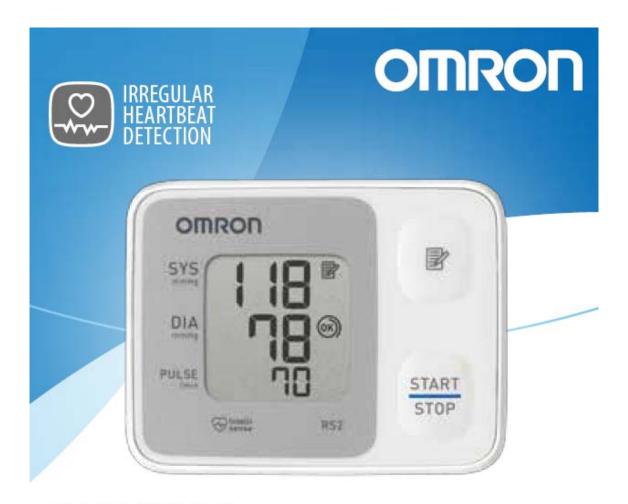

## **General Information:**

| Product Description   | Wrist Blood Pressure Monitor                                                                                                                                                                                                                                                                                                                                                                                                                                                                                                                                                                                                                                                                                                                                                                                                                                                                                                                                                                                                                                                                                                                                                                                                                                                                                                                                                                                                                                                                                                                                                                                                                                                                                                                                                                                                                                                                                                                                                                                                                                                                                                   |  |  |
|-----------------------|--------------------------------------------------------------------------------------------------------------------------------------------------------------------------------------------------------------------------------------------------------------------------------------------------------------------------------------------------------------------------------------------------------------------------------------------------------------------------------------------------------------------------------------------------------------------------------------------------------------------------------------------------------------------------------------------------------------------------------------------------------------------------------------------------------------------------------------------------------------------------------------------------------------------------------------------------------------------------------------------------------------------------------------------------------------------------------------------------------------------------------------------------------------------------------------------------------------------------------------------------------------------------------------------------------------------------------------------------------------------------------------------------------------------------------------------------------------------------------------------------------------------------------------------------------------------------------------------------------------------------------------------------------------------------------------------------------------------------------------------------------------------------------------------------------------------------------------------------------------------------------------------------------------------------------------------------------------------------------------------------------------------------------------------------------------------------------------------------------------------------------|--|--|
| Sales Name            | RS2                                                                                                                                                                                                                                                                                                                                                                                                                                                                                                                                                                                                                                                                                                                                                                                                                                                                                                                                                                                                                                                                                                                                                                                                                                                                                                                                                                                                                                                                                                                                                                                                                                                                                                                                                                                                                                                                                                                                                                                                                                                                                                                            |  |  |
| Item number           | HEM 6121 E                                                                                                                                                                                                                                                                                                                                                                                                                                                                                                                                                                                                                                                                                                                                                                                                                                                                                                                                                                                                                                                                                                                                                                                                                                                                                                                                                                                                                                                                                                                                                                                                                                                                                                                                                                                                                                                                                                                                                                                                                                                                                                                     |  |  |
| Model Category        | Wrist Type Blood Pressure Monitor                                                                                                                                                                                                                                                                                                                                                                                                                                                                                                                                                                                                                                                                                                                                                                                                                                                                                                                                                                                                                                                                                                                                                                                                                                                                                                                                                                                                                                                                                                                                                                                                                                                                                                                                                                                                                                                                                                                                                                                                                                                                                              |  |  |
| Legal Manufacturer    | OMRON HEALTHCARE Co., Ltd. 53, Kunotsubo, Terado-cho, Muko, Kyoto 617-0002 JAPAN                                                                                                                                                                                                                                                                                                                                                                                                                                                                                                                                                                                                                                                                                                                                                                                                                                                                                                                                                                                                                                                                                                                                                                                                                                                                                                                                                                                                                                                                                                                                                                                                                                                                                                                                                                                                                                                                                                                                                                                                                                               |  |  |
| Production Facilities | OMRON (DALIAN) Co., LTD.                                                                                                                                                                                                                                                                                                                                                                                                                                                                                                                                                                                                                                                                                                                                                                                                                                                                                                                                                                                                                                                                                                                                                                                                                                                                                                                                                                                                                                                                                                                                                                                                                                                                                                                                                                                                                                                                                                                                                                                                                                                                                                       |  |  |
|                       | Dalian, China                                                                                                                                                                                                                                                                                                                                                                                                                                                                                                                                                                                                                                                                                                                                                                                                                                                                                                                                                                                                                                                                                                                                                                                                                                                                                                                                                                                                                                                                                                                                                                                                                                                                                                                                                                                                                                                                                                                                                                                                                                                                                                                  |  |  |
| Photo of Product      | Control Br Control Con |  |  |
| Packaging Content     | Main unit, pre-formed cuff, battery pack (2 x AAA), Instruction manual, Storage case, Guarantee card                                                                                                                                                                                                                                                                                                                                                                                                                                                                                                                                                                                                                                                                                                                                                                                                                                                                                                                                                                                                                                                                                                                                                                                                                                                                                                                                                                                                                                                                                                                                                                                                                                                                                                                                                                                                                                                                                                                                                                                                                           |  |  |
| EAN Code              | 4015672107304                                                                                                                                                                                                                                                                                                                                                                                                                                                                                                                                                                                                                                                                                                                                                                                                                                                                                                                                                                                                                                                                                                                                                                                                                                                                                                                                                                                                                                                                                                                                                                                                                                                                                                                                                                                                                                                                                                                                                                                                                                                                                                                  |  |  |

### **Particularities**

RS2 (HEM 6121 E) is an automatic wrist type blood pressure monitor that has the unique selling points as noted:

- Intellisense Technology
- Cuff wrapping guide
- Optimal speed and pressure for gentle inflation/deflation
- Pre-formed easy to fit cuff
- Irregular heartbeat detection
- Hypertension indicator
- 30 x memories

### **TECHNICAL PRODUCT INFORMATION**

| Product Desciption                   | Digital Automatic Wrist Blood Pressure Monitor                                           |  |  |
|--------------------------------------|------------------------------------------------------------------------------------------|--|--|
| Model                                | OMRON RS2 HEM-6121-E                                                                     |  |  |
| Display                              | LCD Digital Display                                                                      |  |  |
| Measurement Method                   | Oscillometric method                                                                     |  |  |
| Languages                            | EN, DE, FR, IT, ES, NL, RU, AR, TU, SR                                                   |  |  |
| Measurement Range                    | Pressure: 0mmHg to 299mmHg Pulse: 40 to 180/min.                                         |  |  |
| Memory                               | 30 x memory                                                                              |  |  |
| Applied Part                         | <b>★</b> = Type B                                                                        |  |  |
| Protection Against Electric<br>Shock | Internally powered ME equipment                                                          |  |  |
| Accuracy                             | Pressure: ±3 mmHg Pulse: ±5% of display reading                                          |  |  |
| Inflation                            | Automatic inflation by pump                                                              |  |  |
| Deflation                            | Automatic rapid deflation                                                                |  |  |
| Pressure Detection                   | Capacitive pressure sensor                                                               |  |  |
| Power Source                         | 2 "AAA" alkaline (LR03) batteries 1.5V                                                   |  |  |
| Battery life                         | Approximately 300 measurements with new alkaline batteries at a room temperature of 23°C |  |  |
| Operating temperature / Humidity     | +10°C to +40°C<br>Maximum: 30% to 85% RH                                                 |  |  |